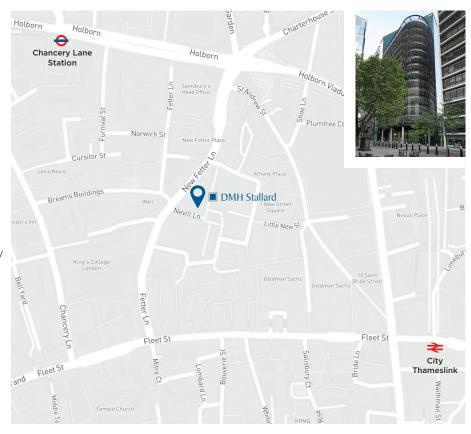

## **Directions**

DMH Stallard's London office is conveniently situated in New Street Square, off New Fetter Lane. The office is approximately a 5 minute walk from City Thameslink station, 6 minutes from Chancery Lane underground station, 9 minutes from Farringdon station, 12 minutes from Blackfriars station and 12 minutes from Temple underground station.

If travelling by car, there is a Green Parking car park situated at 11-15 Bouverie Street, London EC4Y 8DP approximately a 7 minute walk from New Street Square.